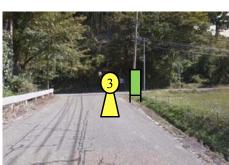

#### ②我谷ダム(交通指導員)

③こうろぎ町交差点

④白鷲大橋詰

⑤トンネル前交差点

⑥塚谷西交差点

⑦森町東交差点

8黒瀬交差点

⑨仏願寺付近交差点(交通指導員)

⑩塔尾町分岐(交通指導員)

:事前告知看板