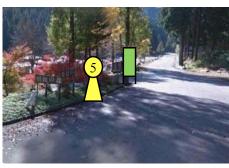

#### ②我谷ダム(交通指導員)

③こうろぎ町交差点

④白鷲大橋詰

⑤トンネル前交差点

⑥塚谷西交差点

⑦森町東交差点

8黒瀬交差点

⑨仏願寺付近交差点(交通指導員)

⑩塔尾町分岐(交通指導員)

:事前告知看板