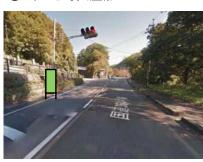

#### ②我谷ダム(交通指導員)

③こうろぎ町交差点

④白鷲大橋詰

⑤トンネル前交差点

⑥塚谷西交差点

⑦森町東交差点

8黒瀬交差点

⑨仏願寺付近交差点(交通指導員)