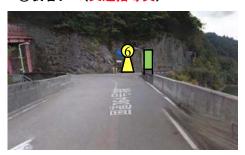

#### ②我谷ダム(交通指導員)

③こうろぎ町交差点

④白鷲大橋詰

⑤トンネル前交差点

⑥塚谷西交差点

⑦森町東交差点

8黒瀬交差点

⑨仏願寺付近交差点(交通指導員)