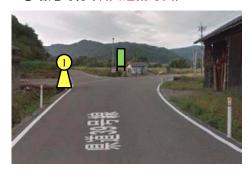

#### ②我谷ダム(交通指導員)

③こうろぎ町交差点

④白鷲大橋詰

⑤トンネル前交差点

⑥塚谷西交差点

⑦森町東交差点

8黒瀬交差点

⑨仏願寺付近交差点(交通指導員)

⑩塔尾町分岐(交通指導員)

:事前告知看板